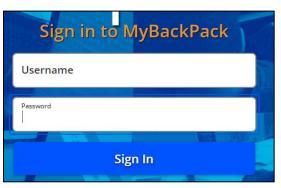

### **2** Log in using your credentials:

- o Username: Network ID (i.e. SMarino1234)
- o Password: <u>Lunch #</u>

Click on the Office 365 (Students) icon